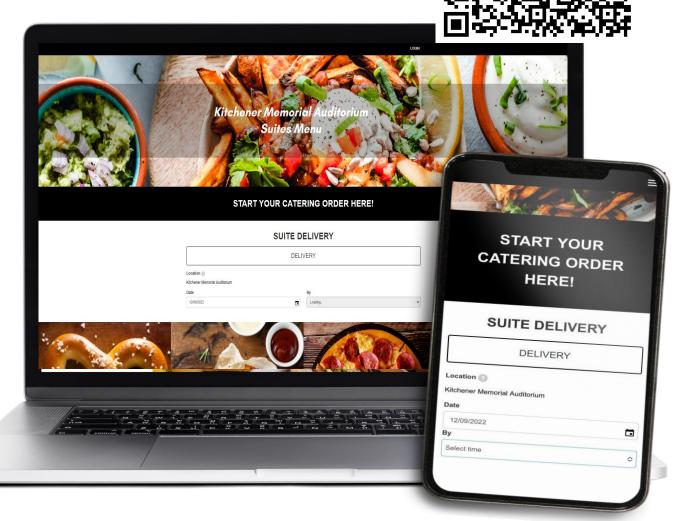

Orders for hospitality are now being taken online.

It's easy and just takes a few clicks to let the team know what you would like.

## Use the QR code or click here.

Bookmark the site for easy ordering on your computer or mobile - no app required.

Using your **online profile** is a fantastic way to save time with your order – and re-ordering and editing is simple.

https://api.getspoonfed.com/1493/restaurant-associates-kitchener-memorial-auditorium/

You can start an order here or by clicking **LOG IN** and that will take you to your profile