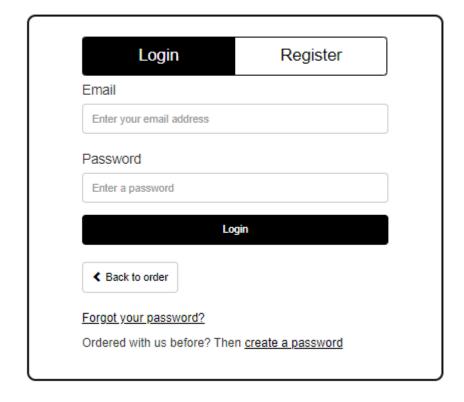

You can leave a note for the kitchen team when necessary

You will Log in or Register with your details

Details for payment can be stored to make things simple for you.

If you are ordering for the first time, then registering is straightforward.

Or just log in with your details.

Nearly done! In the Check Out page there are a few details to fill out. The system will remember who you are so it's really quick.

Your confirmation email is on its way!