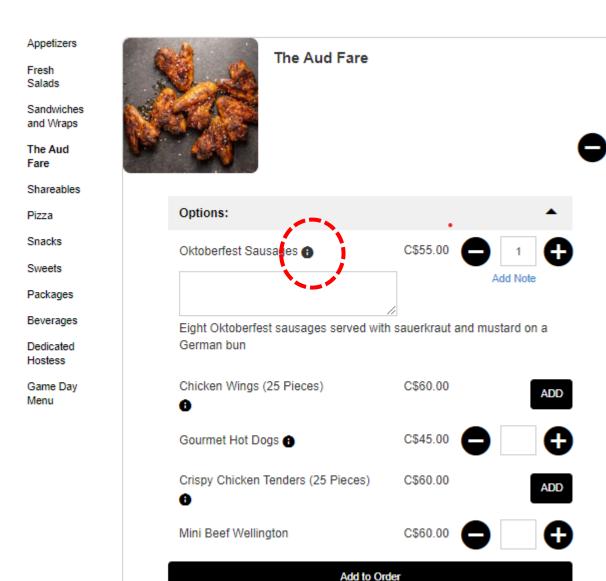

Choose your menus and start to place your order

One order can cover a number of times slots in a day. Select another time slot and continue to add to order

Where you see the *i* button this will give you more information about the item, including quantities, content, allergens etc

You can leave a note for the kitchen team when necessary

You will Log in or Register with your details

Details for payment can be stored to make things simple for you.

If you are ordering for the first time, then registering is straightforward.