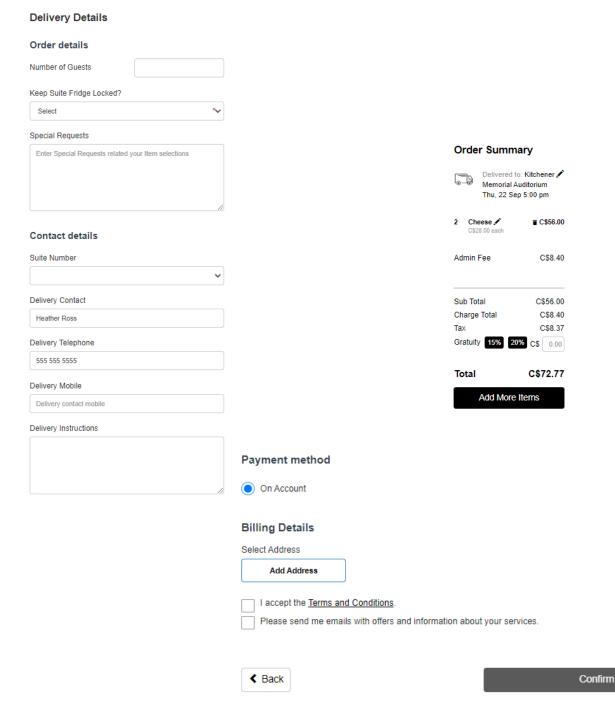

You can leave a note for the kitchen team when necessary

You will Log in or Register with your details

Details for payment can be stored to make things simple for you.

If you are ordering for the first time, then registering is straightforward.

Or just log in with your details.

Nearly done! In the Check Out page there are a few details to fill out. The system will remember who you are so it's really quick.

Your confirmation email is on its way!