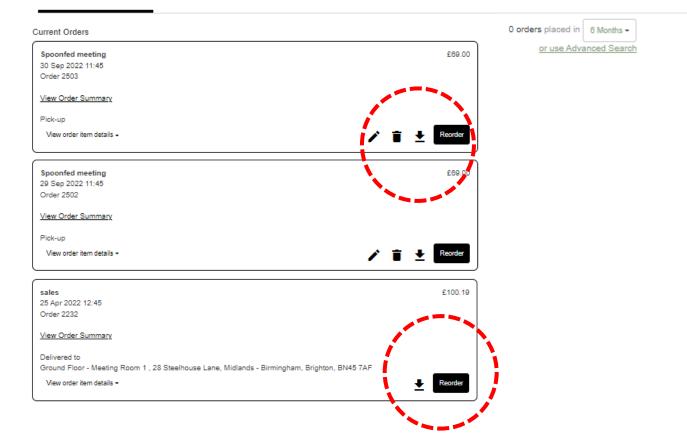

PREVIOUS ORDERS

PROFILE

Log in to see your profile and all your previous orders or to start a new order.

Create new orde

Editing an order or Re-ordering is straightforward. If the 'pencil' is showing you can make changes without contacting the kitchen directly.

If you are asking for the same as before just hit 'Reorder' and select the new date – so simple

If the pencil or bin is not showing it is too late to make a change online.