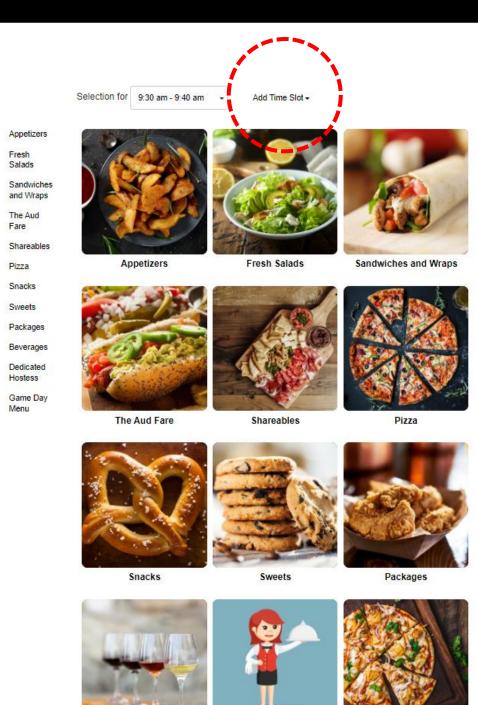

## Ordering online is easy

**Order Summary** 

Delivered to: Kitchener

Wed, 28 Sep 9:40 am

Select menu items to

the left to add to your

Each menu has its own cut off time for delivery – if you pick a date close to placing the order you may see a limited number of menus to choose from.

Choose your menus and start to place your order

One order can cover a number of times slots in a day. Select another time slot and continue to add to order

Where you see the *i* button this will give you more information about the item, including quantities, content, allergens etc